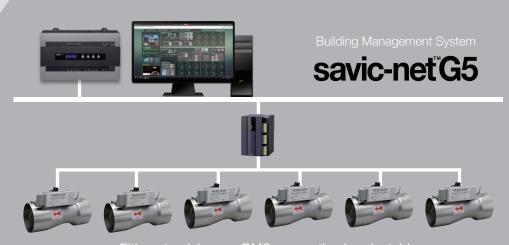

# **High Reliability**

All valves are factory calibrated. No recalibration required on site.

Either standalone or BMS connection is selectable.

**Azbil – Going Beyond Automation** 

www.azbil.com

Specifications are subject to change without notice. © Azbil Corporation All rights reserved