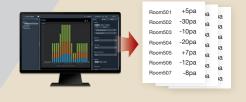

# **Quick Room Pressure Switching**

**Room Pressure Recording** 

Painful...
Record one by one manually

Auto!
BMS records automatically

**Azbil Corporation** 