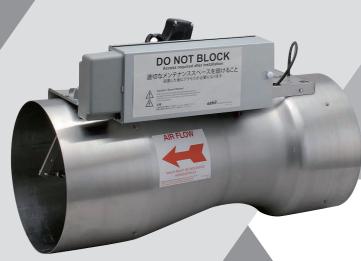

### **Pressure Independent**

Maintain flow even when duct static pressure changes

# **Quick Response**

Respond to pressure changes within 1 second.

**System Image** 