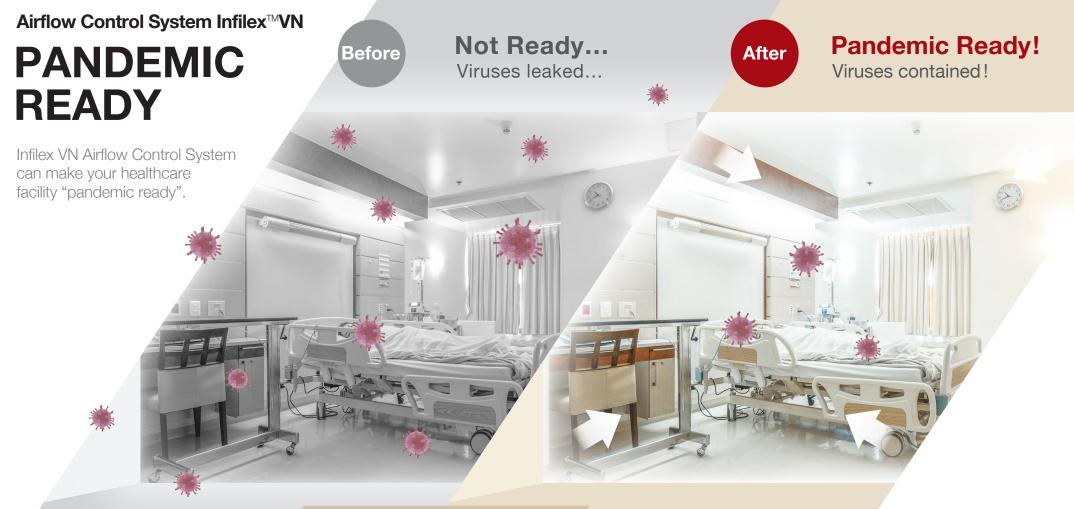

# **Quick Room Pressure Switching**



**Room Pressure Recording** 



Painful...
Record one by one manually



Auto!
BMS records automatically

**Azbil Corporation** 

#### **Pandemic Ready**



### **Pressure Independent**

Maintain flow even when duct static pressure changes

# **Quick Response**

Respond to pressure changes within 1 second.

**System Image** 

# **High Reliability**

All valves are factory calibrated. No recalibration required on site.





Either standalone or BMS connection is selectable.

**Azbil – Going Beyond Automation** 



www.azbil.com

Specifications are subject to change without notice. © Azbil Corporation All rights reserved